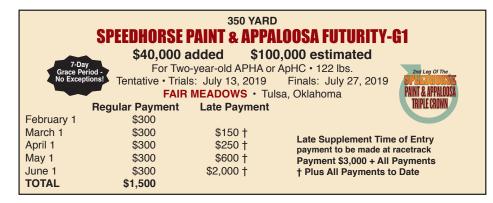

## 2019 Speedhorse Triple Crown

| 350 YARD<br>SPEEDHORSE GRAHAM PAINT<br>& APPALOOSA FUTURITY-G1<br>\$100,000 added<br>\$250,000 estimated<br>For Two-year-old APHA or APHC • 122 lbs.<br>Tentative • Trials: May 18, 2019 •<br>Finals: June 1, 2019<br>REMINGTON PARK<br>7-Day<br>Grace Period                                                                                                                                        | 350 YARD<br>SPEEDHORSE PAINT &<br>APPALOOSA FUTURITY-G1<br>\$40,000 added • \$100,000 estimated<br>For Two-year-old APHA or ApHC • 122 lbs.<br>Tentative • Trials: July 13, 2019 •<br>Finals: July 27, 2019<br>FAIR MEADOWS<br>Tulsa, Oklahoma |                                                               | 400 YARD<br>SPEEDHORSE PAINT &<br>APPALOOSA CHAMPIONSHIP<br>FUTURITY-G1<br>Added Money TBA \$20,000 est.<br>\$50,000 estimated<br>For Two-year-old APHA or ApHC • 122 lbs.<br>Tentative • Trials: Oct. 26, 2019 •<br>Finals: Nov. 9, 2019<br>YULL ROGERS DOWNS |                                                                                                                                                     |  |
|------------------------------------------------------------------------------------------------------------------------------------------------------------------------------------------------------------------------------------------------------------------------------------------------------------------------------------------------------------------------------------------------------|------------------------------------------------------------------------------------------------------------------------------------------------------------------------------------------------------------------------------------------------|---------------------------------------------------------------|----------------------------------------------------------------------------------------------------------------------------------------------------------------------------------------------------------------------------------------------------------------|-----------------------------------------------------------------------------------------------------------------------------------------------------|--|
| No Exceptions!Regular<br>PaymentLate<br>PaymentDecember 1, 2018 \$500<br>January 1, 2019 \$500<br>February 1, 2019 \$500<br>March 1, 2019 \$500<br>April 1, 2019 \$500<br>TOTAL\$1,000 †<br>\$3,000 †<br>\$4,000 †<br>TOTALLate Supplement Time of Entry<br>payment to be made at racetrack<br>Payment \$5,500 + All Payments<br>† Plus All Payments to DateTatleg of The<br>The Legisland Structure | Regular<br>PaymentFebruary 1\$300March 1\$300April 1\$300May 1\$300June 1\$300TOTAL\$1,500Late Supplement Time of Entry<br>payment to be made at racetrack<br>Payment \$3,000 + All Payments<br>† Plus All Payments to Date                    | Late<br>Payment<br>\$150 †<br>\$250 †<br>\$600 †<br>\$2,000 † | Grace Period -                                                                                                                                                                                                                                                 | aremore, Okla<br>Regular<br>Payment<br>\$300<br>\$300<br>\$300<br>\$300<br>\$300<br>\$300<br>\$1,500<br>Fime of Entry<br>Speedhorse<br>All Payments |  |