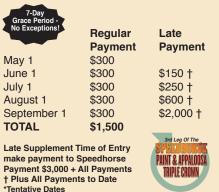

|    | 7-Day          |
|----|----------------|
| 4  | Grace Period - |
| ١. | No Exceptions! |
|    | NO Exceptions: |
|    |                |
|    |                |

| NO Exceptions: | Regular<br>Payment | Late<br>Payment |
|----------------|--------------------|-----------------|
| February 1     | \$300              |                 |
| March 1        | \$300              | \$150 †         |
| April 1        | \$300              | \$250 †         |
| May 1          | \$300              | \$600 †         |
| June 1         | \$300              | \$2,000 †       |
| ΤΩΤΔΙ          | \$1.500            |                 |

Late Supplement Time of Entry payment to be made at racetrack Payment \$3.000 + All Payments † Plus All Payments to Date \*tentative dates

**400 YARD** 